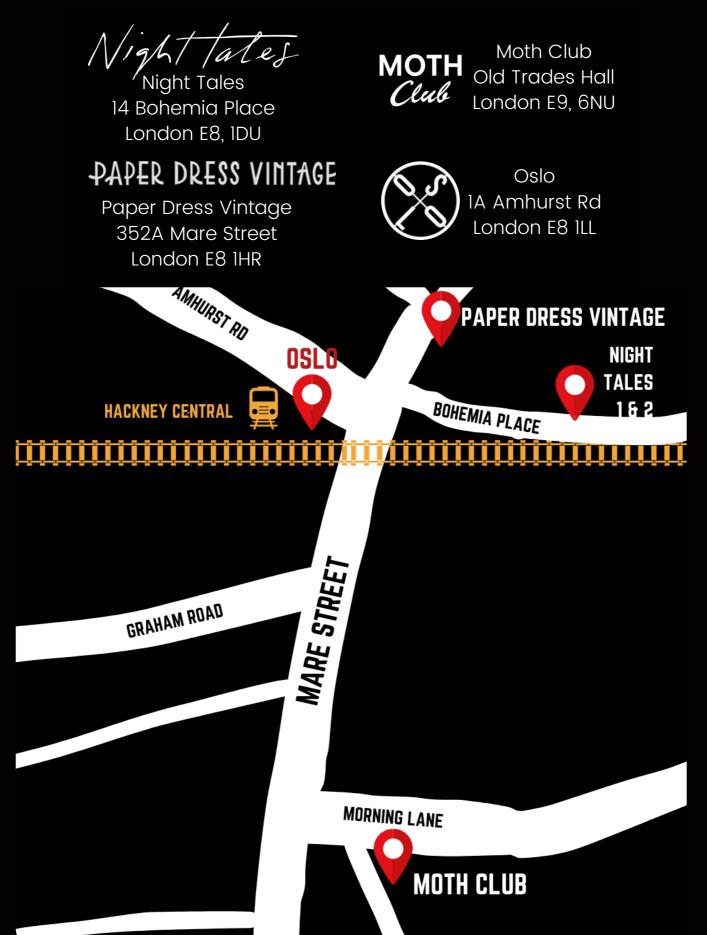

|
| 14:00 - 14:15 | Composing for Sync: Luke Hill, Adele Etheridge–Woodson<br>(Composer) and Emily Richardson (Head of 515 Talent)        |
| 14:30 - 15:00 | Sync 101 panel: Mark Garfield, Michelle Stoddart, Anne Miller,<br>Liam McMellon, Kelli Slade, Connie Farr, Lara Baker |
| 15:15 - 16:00 | Sync Listening Session: Your Tacks Reviewed                                                                           |
| 16:15 - 18:00 | Drinks & Networking                                                                                                   |



### **Q: WHO CAN ATTEND THE CONFERENCE?** A: **DELEGATE** WRISTBAND HOLDERS ONLY (AND SPEAKERS / INVITED GUESTS).

# TUES 23RD - EVENING SHOWCASE GIGS

## **VENUES & GETTING AROUND**



## TUES 23RD Evening showcase gigs schedule

| TIMES              | MOTH CLUB -<br>Canada House | PAPER DRESS<br>Vintage | NIGHT TALES 1        |
|--------------------|-----------------------------|------------------------|----------------------|
| 6:00 - 6:30PM      | DYLAN MENZIE                | FIONA BEVAN            | NIALL MCCABE         |
| 6:50 - 7:20PM      | QUOTE THE RAVEN             | TIMO DE JONG           | PAISLEY FIELDS       |
| 7:40 - 8:10PM      | IRISH MYTHEN                | TOBY SEBASTIAN         | ELECTRIC BLUE YONDER |
| 8:30 - 9:00PM      | KELLIE LODER                | BOBBIE                 | JJ SHIPLETT          |
| 9:20 - 9:50PM      | SHAUN FERGUSON              | DYLAN EARL             | CAMPBELL JENSEN      |
| 10:10 -<br>10:40PM | VILLAGES